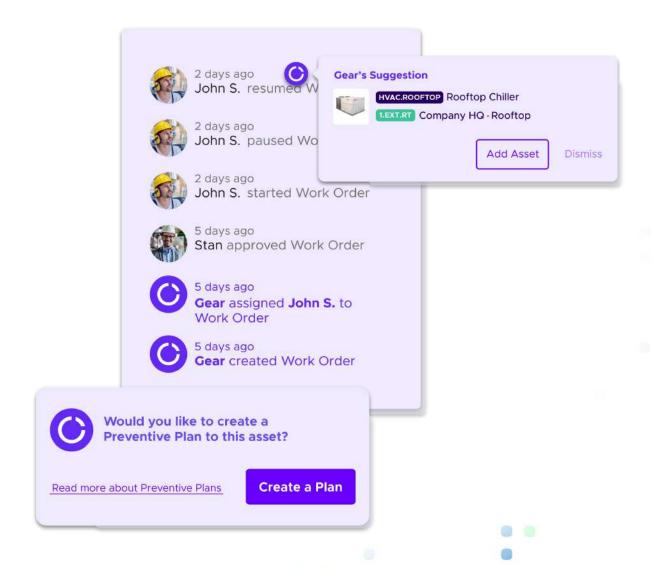

#### Infraspeak launches Infraspeak Gear™.

The unique, intelligent core at the very center of our intelligent maintenance management platform.

#### It's Intelligent

# THE MOST INTELLIGENT

Infraspeak Gear™ makes our platform work for you — not the other way around. It's like magic!

- Task Automation
- Intelligent Suggestions
- Critical Alerts

It's for Everyone