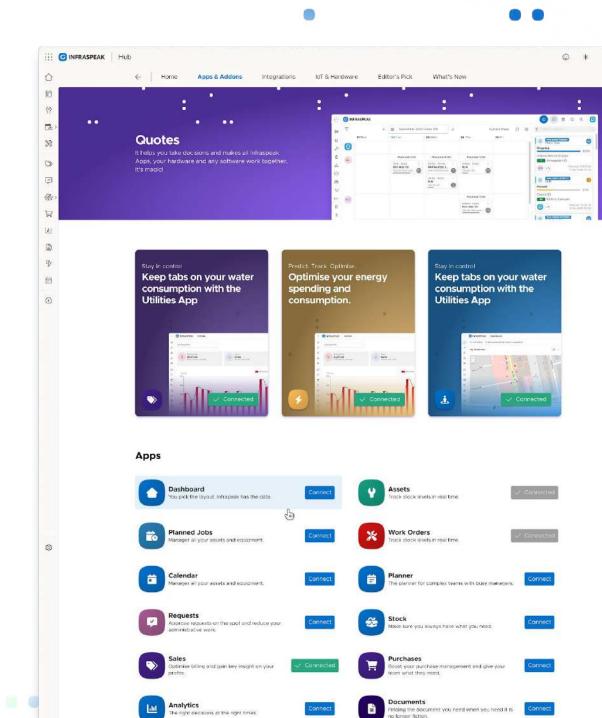

#### Infraspeak Hub™ is launched.

Now, anyone can build their own Infraspeak connecting native apps, other software, and IoT devices.

#### It's a Platform

# THE MOST FLEXIBLE

Build your own solution by combining apps, software integrations, and devices in Infraspeak  $\mathsf{Hub}^\mathsf{TM}$ .

- Native Apps
  - Software Integrations
  - IoT & Hardware

It's Connected