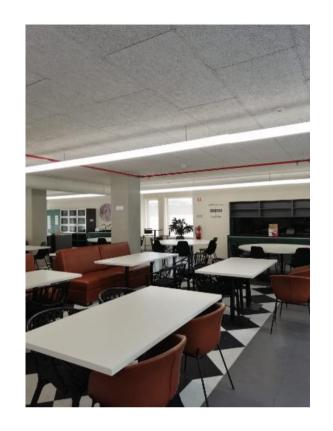

## LACS SANTOS

Located on Avenida 24 de Julho, here you will find the perfect work-life balance environment in a totally renewed building, designed to inspire a healthy and creative mindset and boost the productivity of all LACS Members and visitors.

Factors such as proximity to the river and the historic center, good access, and transport, make LACS Santos -The Place to Be.

LACS Santos, distinguishes itself by being a Valmor awarded building.

**EVENT SPACE FLEXIBLE OFFICES ROOFTOP & COWORK** 

#### **MOOD LACS SANTOS**

MEETING SPACE

PHONEBOOTHS

AUDITORIUM

MULTIFUNCTION ROOM

FOOD SERVICE

LOCKERS

Distinguishes itself with an interior design project by Studio Astolfi