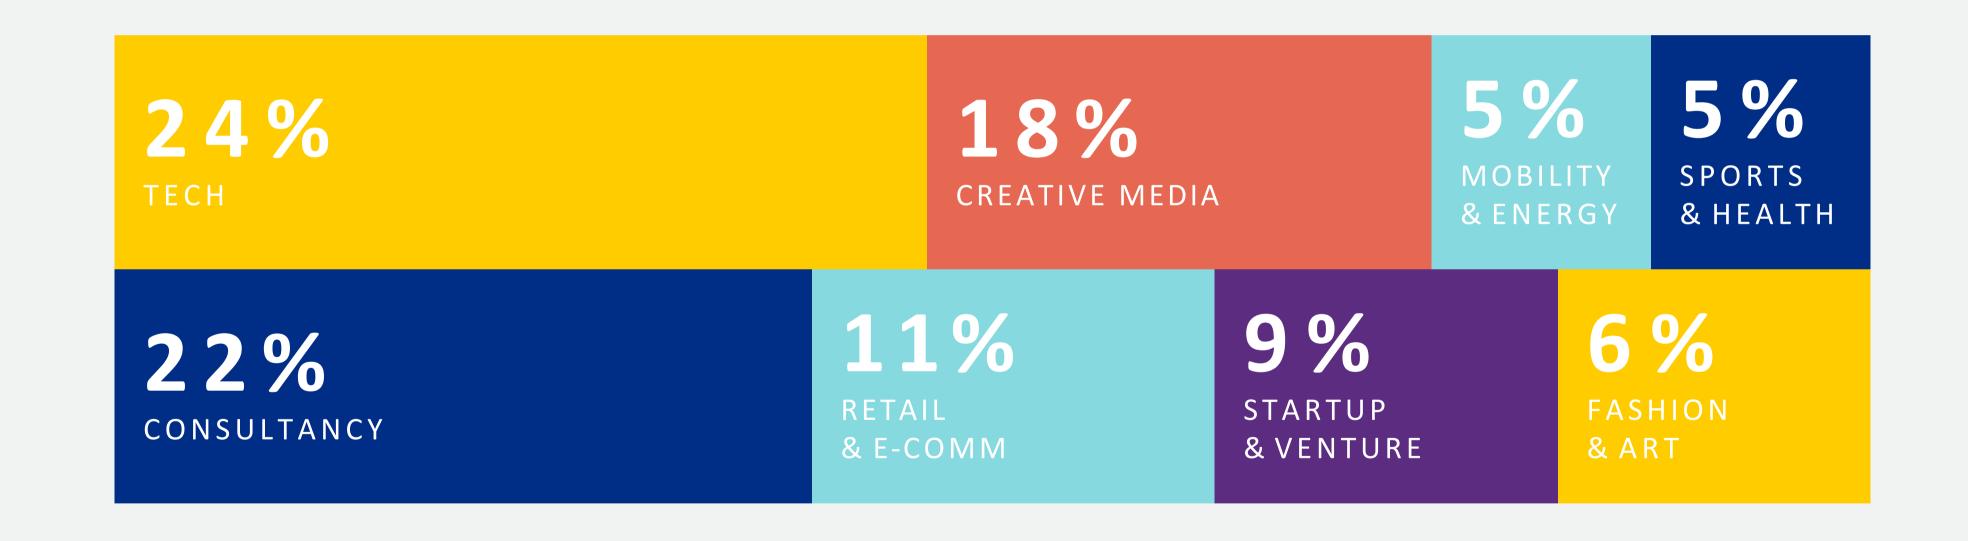

cozy nooks, every corner of this building has been crafted to inspire.



EVENT SPACE
FLEXIBLE OFFICES
MEETING ROOMS
TERRACE & COWORK



5.000 M2



INDOOR AND OUTDOOR PARKING



CAPACITY -660 MEMBERS

#### **MOOD LACS CASCAIS**























# LACS PORTO

Inserted in an iconic 7-storey building, LACS Porto is the new reference space in the great city of Porto.

Located on Avenida da Boavista, in the former BOC-Boavista Office Center, it stands out for its premium environment and cutting-edge technology, where companies can grow in a sustained and dynamic way.



EVENT SPACE
FLEXIBLE OFFICES
MEETING ROOMS
TERRACE & COWORK



8.000 M2



INDOOR AND OUTDOOR PARKING



+ 900 MEMBERS

#### **MOOD LACS PORTO**



















**Vhils Project** 

## LACS INDUSTRIES WHOIS WITH US?





## WHAT WE HAVE.

We offer you spaces where business creation, cultural and artistic consumption are highly encouraged. With inspiring rooms and beautiful views of the city, plus all of our perks and benefits, it sure is an experience to inspire a productive workday.

At LACS, businesses grow faster, innovation shines and networking rules.



Access 24/7



Common **Areas** 



**Playground** 



Welcome Kit



Multicultural **Environment** 



Art Takeover



Outdoor **Spaces** 



Yoga Massage **Beauty** 



Coffee & Tea **Filtered Water** Fruit



**Happy Hours** LACS Talks Workshops **Podcasts** 





## Private Studios

For Smaller and Larger Teams.

Give a boost to your business with even more productive teams.

Create in LACS your tailor-made Private
Studio, with all basic service