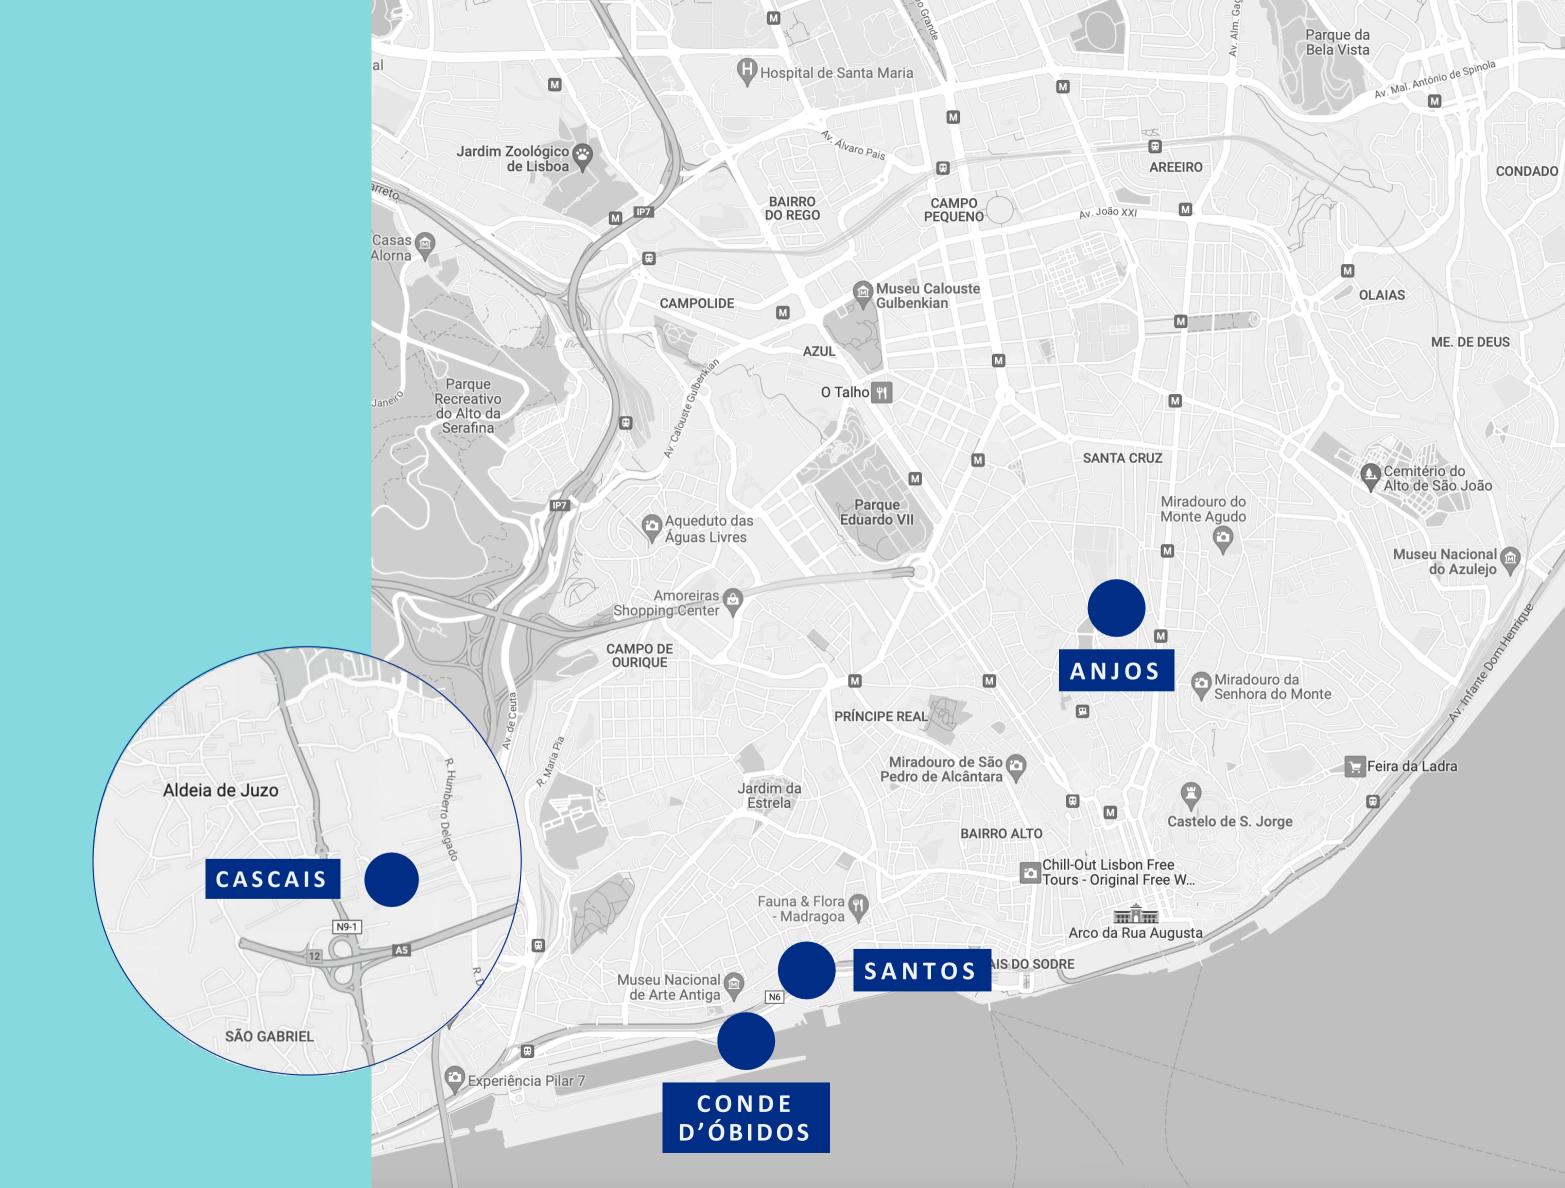

#### JOIN THE COMMUNITY.

Q Lisboa - Rocha Conde d'Óbidos

**Q** Lisboa - Anjos

LACS

**Q** Lisboa - Cascais

**Q** Lisboa - Santos

**♀** Porto − Av. Boavista

# WHERE WEARE LISBON.