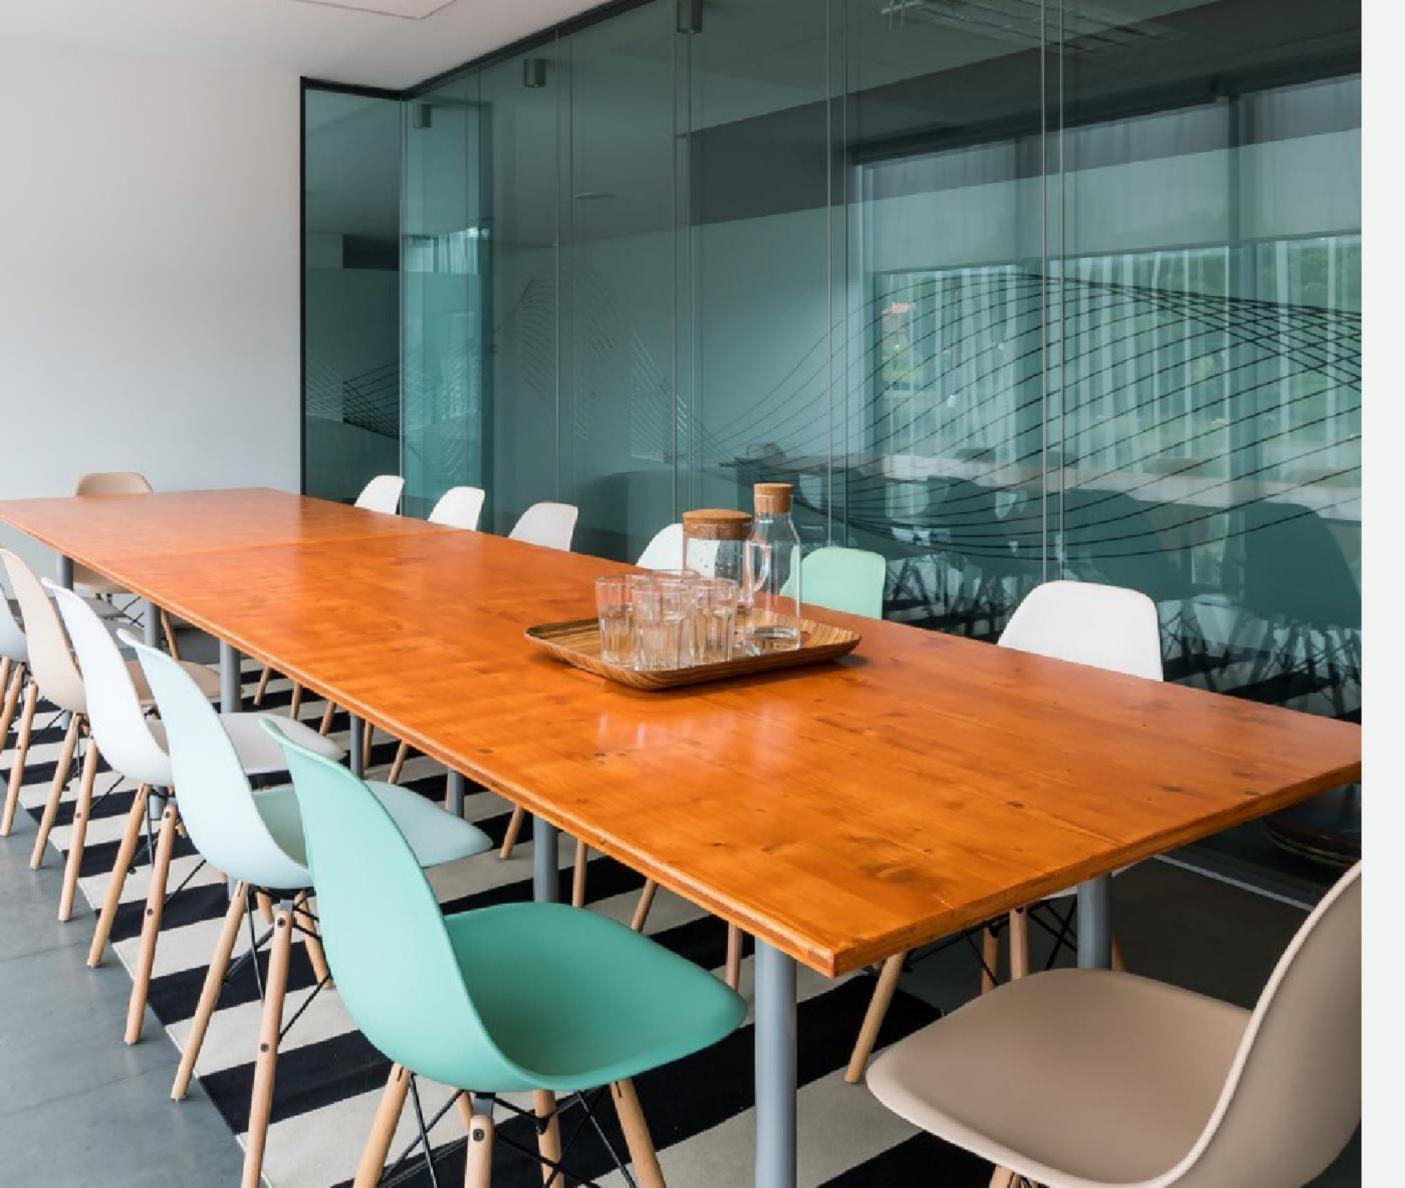

### Meeting Rooms

At LACS, the meeting rooms serve as genuine hubs of creativity and inspiration, fostering an environment that encourages the development of innovative ideas.

With capacities from 4 to 14 members, these meeting rooms are perfectly suited for steering brainstorming sessions and engaging in productive discussions.