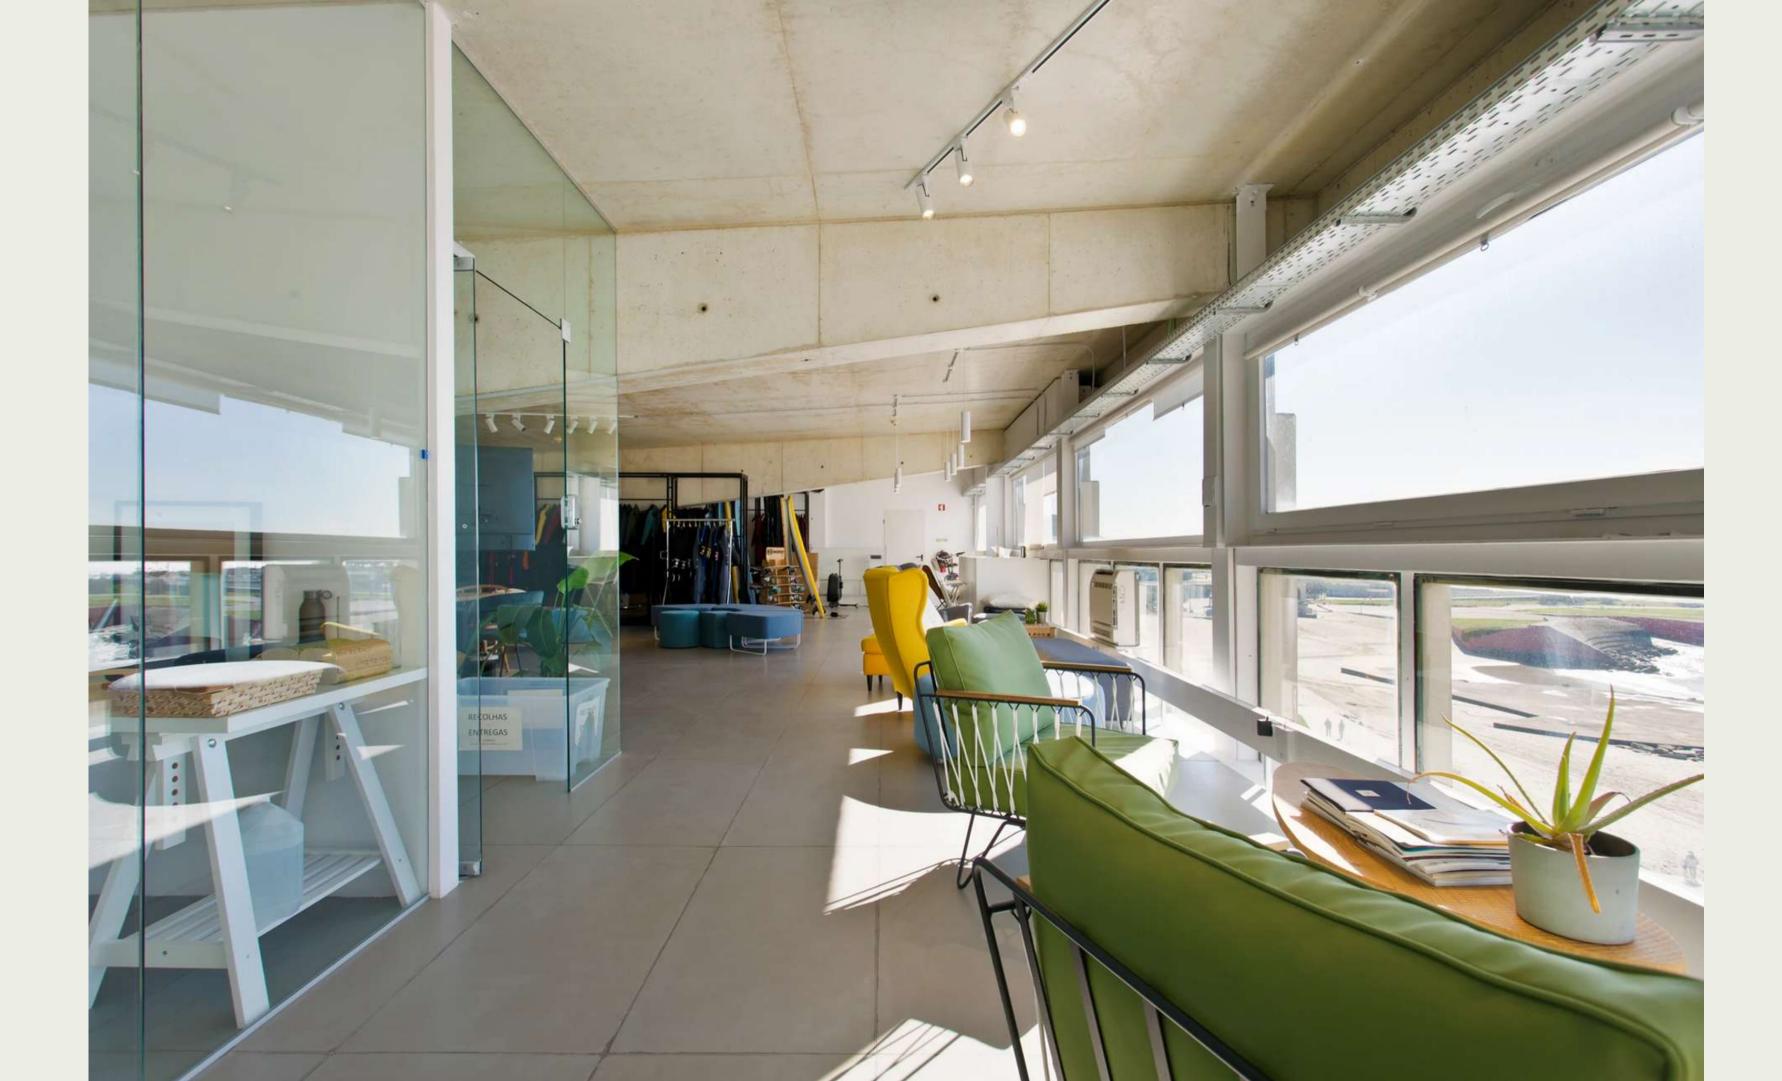

# IN THE LUNGS OF THE CITY.

**2200M2** located between **Foz do Douro** and **Matosinhos**, **Edifício Transparente** embraces the Porto and Matosinhos waterfront, emerging at the confluence of Avenida Brasil, in Foz, with the western entrance of **Parque da Cidade**.

The privileged location, sea view and wide range of services make this space one of the best to work in.

# THE SPACE WHERE THE CULTURE MOVES.

We are a space where ideas manifest, grow, and build.

We act as an accelerator of creative potential and new ideas.

We are the perfect place to inspire your work, build your voice and grow.