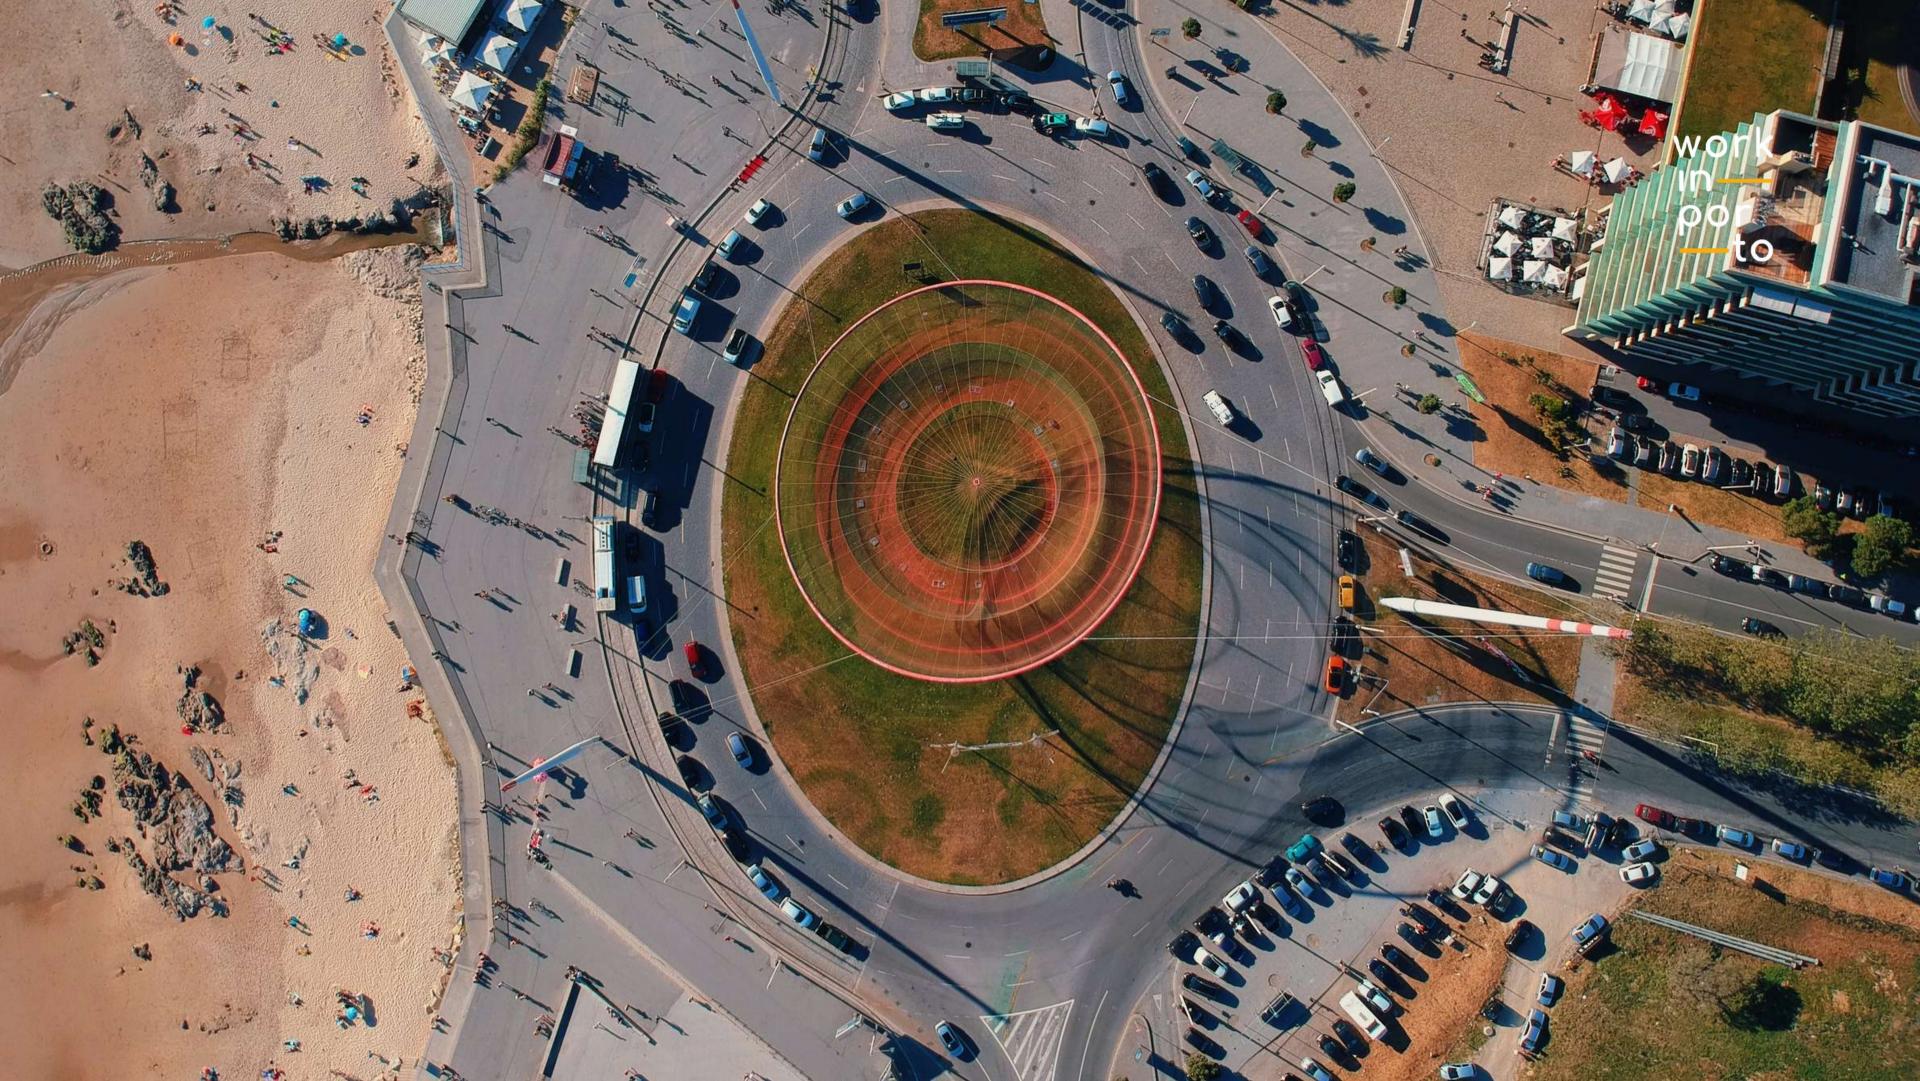

# IN THE LUNGS OF THE CITY.

**2200M2** located between **Foz do Douro** and **Matosinhos**, **Edifício Transparente** embraces the Porto and Matosinhos waterfront, emerging at the confluence of Avenida Brasil, in Foz, with the western entrance of **Parque da Cidade**.

The privileged location, sea view and wide range of services make this space one of the best to work in.