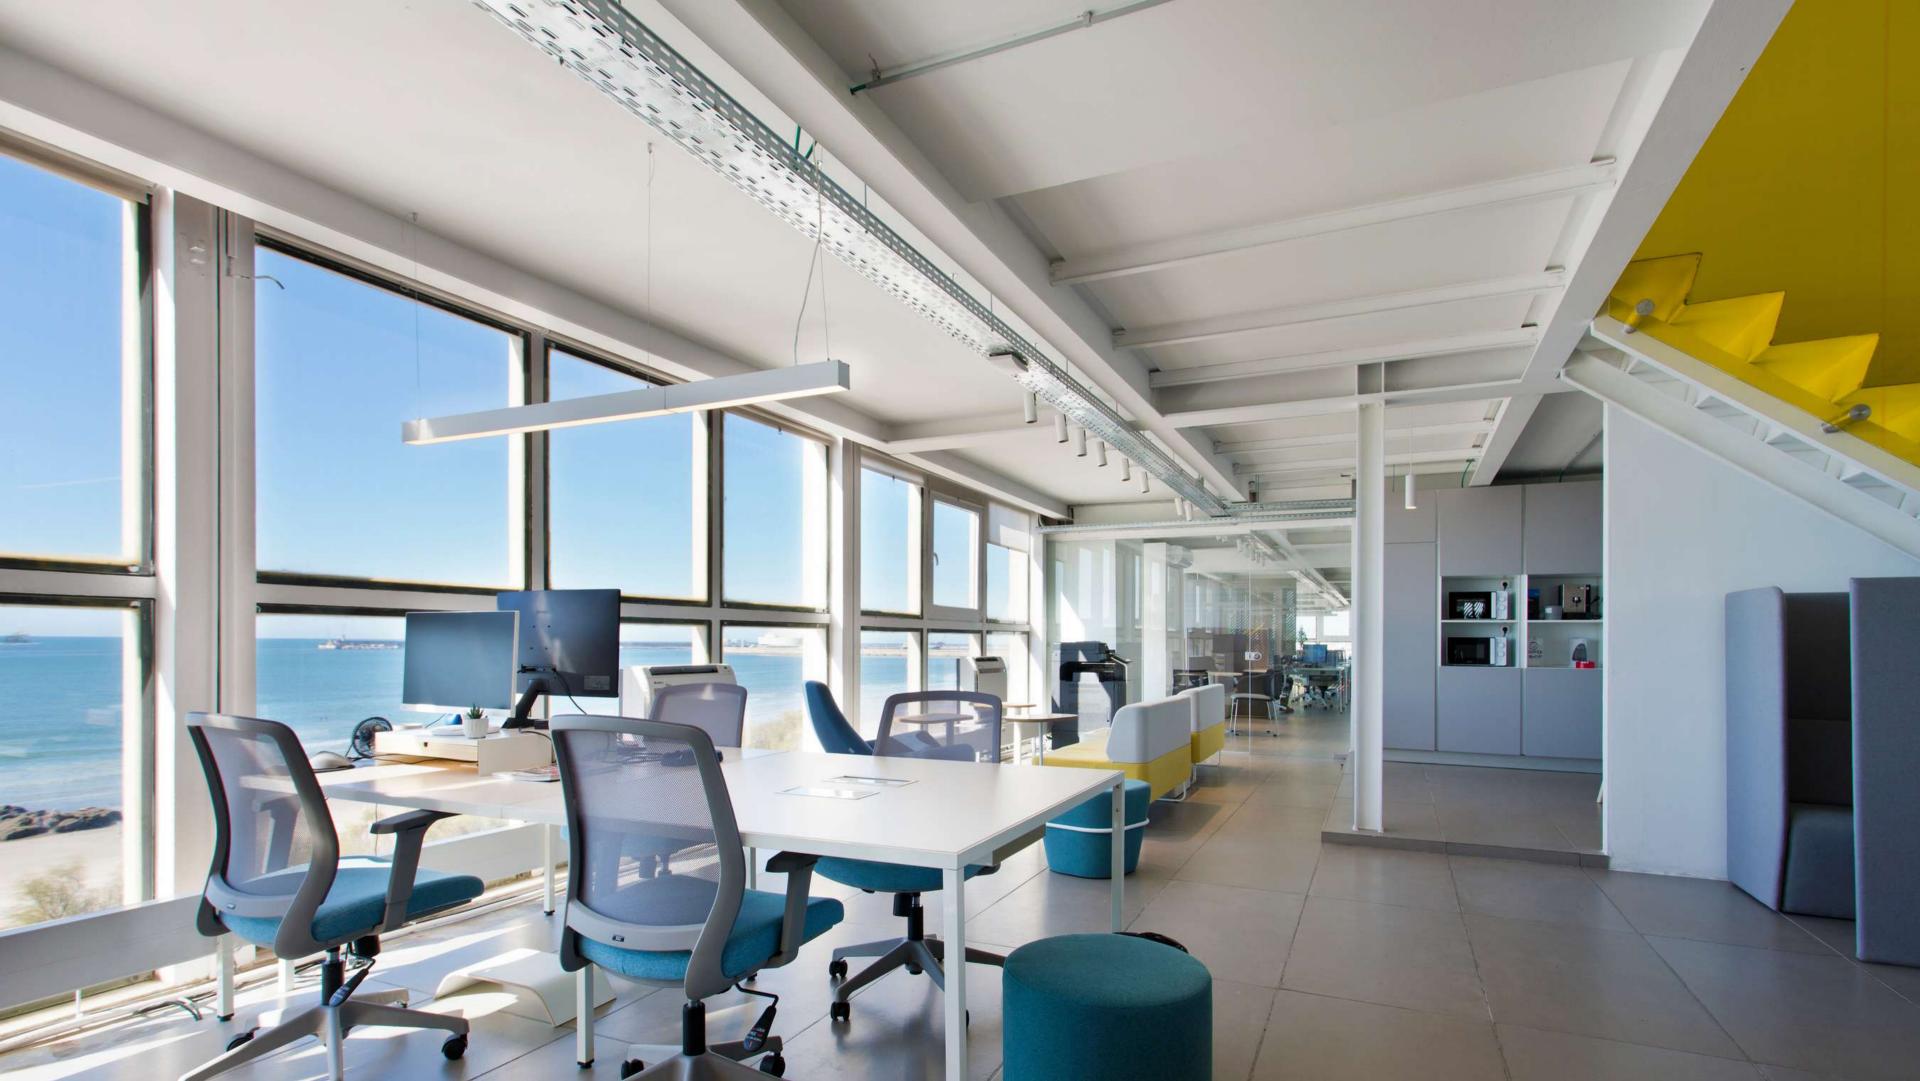

# IN THE LUNGS OF THE CITY.

**2200M2** located between **Foz do Douro** and **Matosinhos**, **Edifício Transparente** embraces the Porto and Matosinhos waterfront, emerging at the confluence of Avenida Brasil, in Foz, with the western entrance of **Parque da Cidade**.

The privileged location, sea view and wide range of services make this space one of the best to work in.