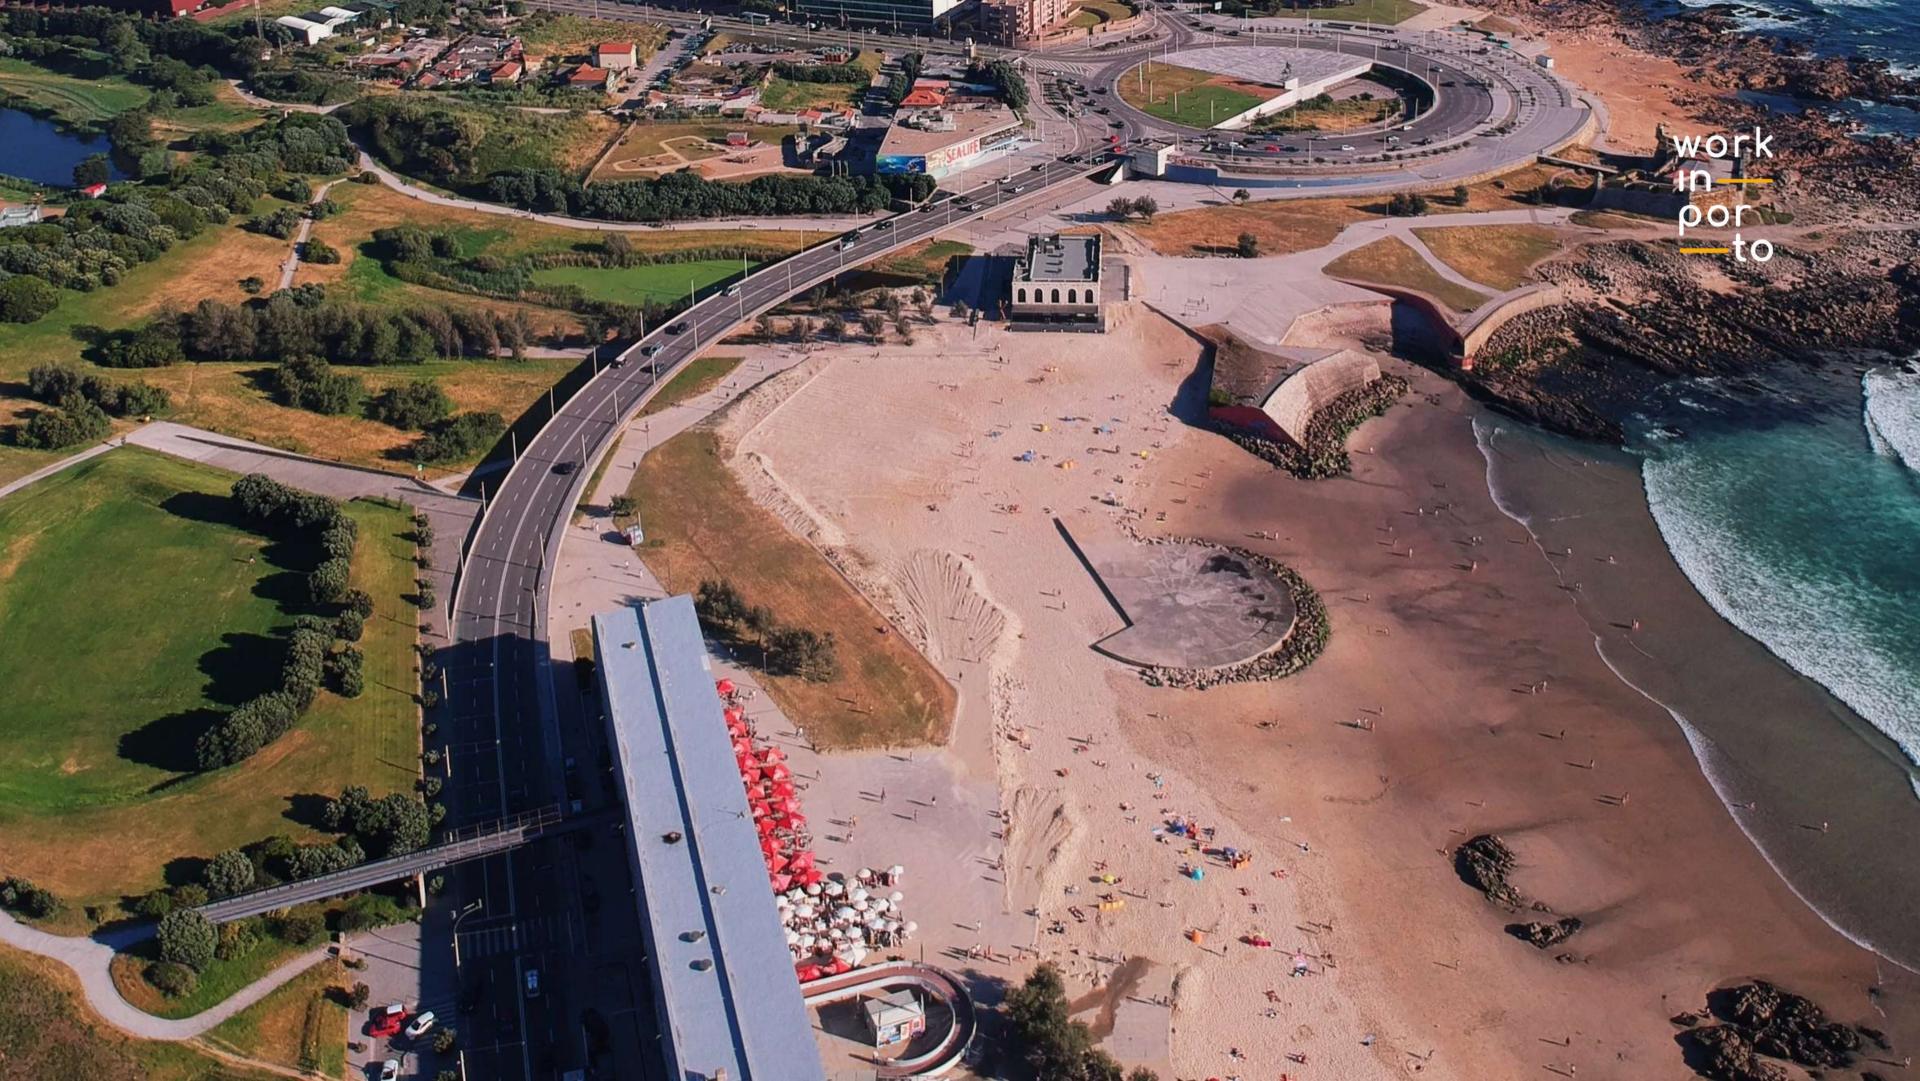

# IN THE LUNGS OF THE CITY.

**2200M2** located between **Foz do Douro** and **Matosinhos**, **Edifício Transparente** embraces the Porto and Matosinhos waterfront, emerging at the confluence of Avenida Brasil, in Foz, with the western entrance of **Parque da Cidade**.

The privileged location, sea view and wide range of services make this space one of the best to work in.