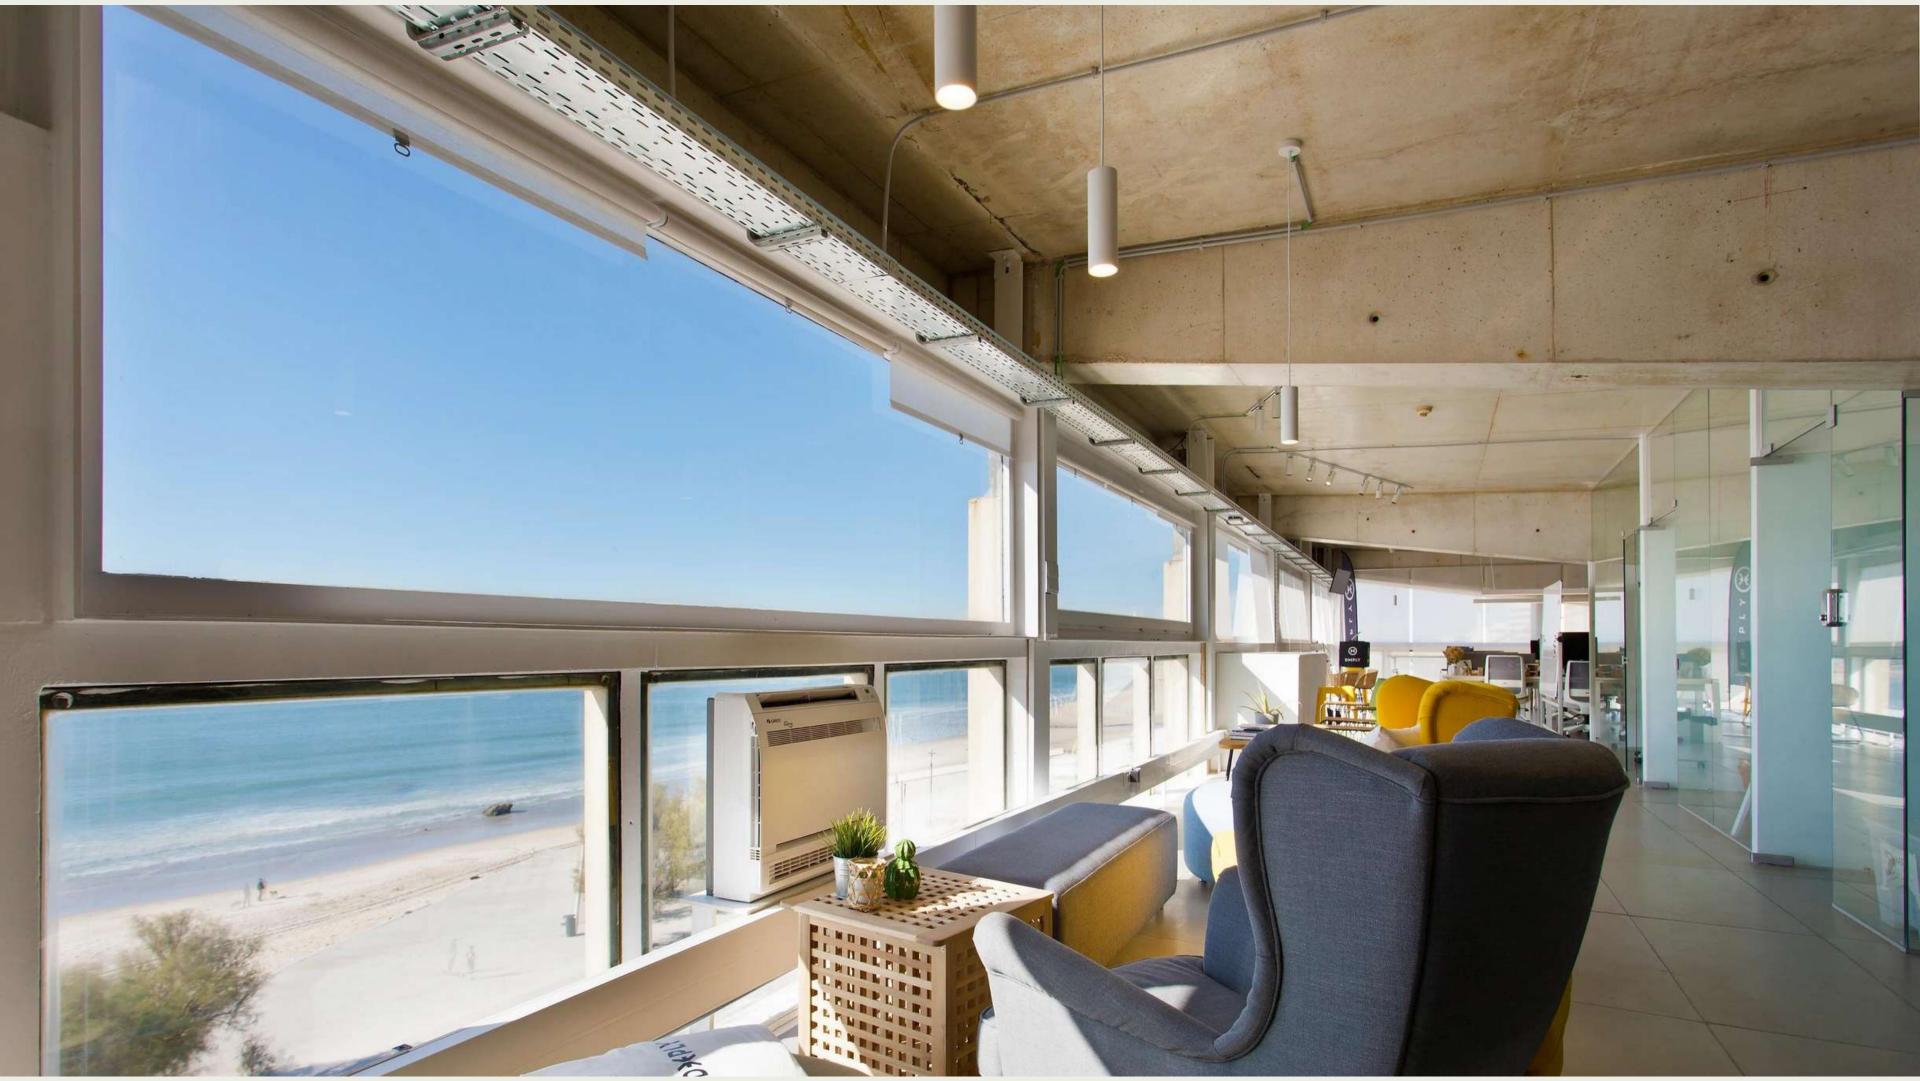

# IN THE LUNGS OF THE CITY.

**2200M2** located between **Foz do Douro** and **Matosinhos**, **Edifício Transparente** embraces the Porto and Matosinhos waterfront, emerging at the confluence of Avenida Brasil, in Foz, with the western entrance of **Parque da Cidade**.

The privileged location, sea view and wide range of services make this space one of the best to work in.