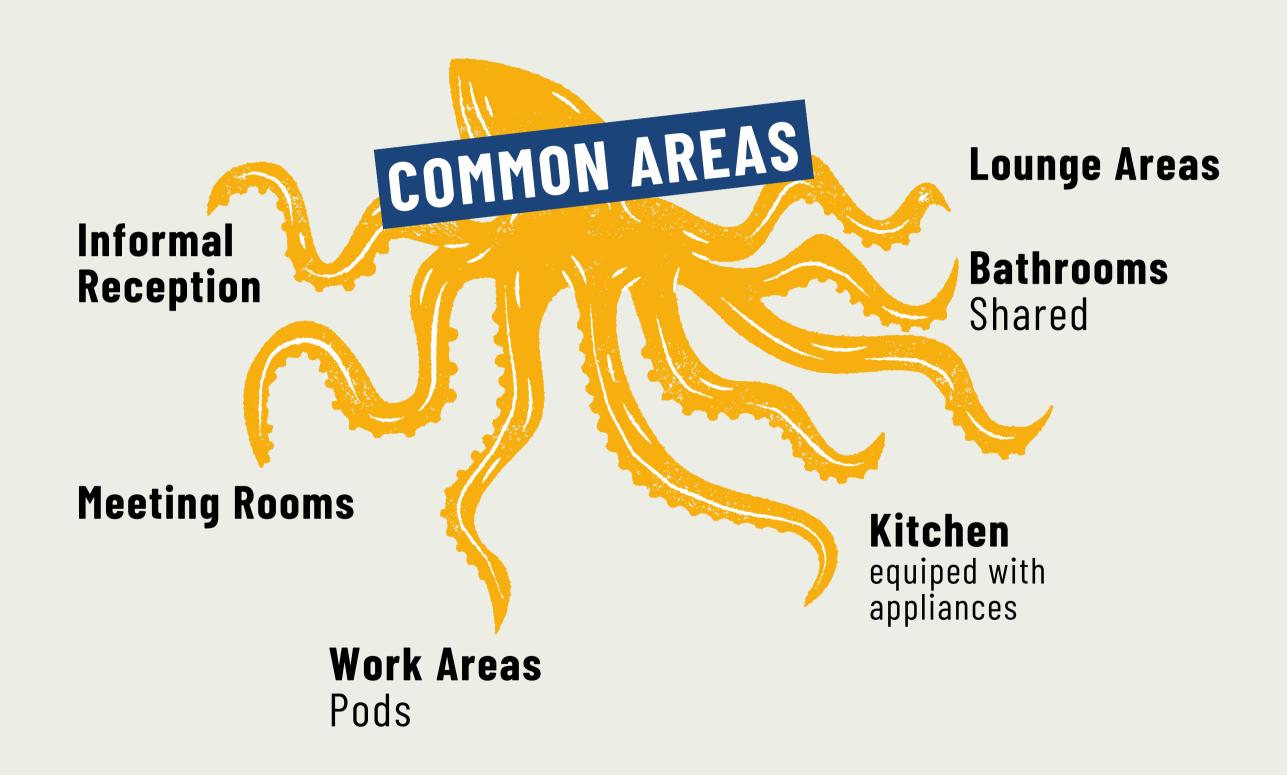

# THE SPACE WHERE THE CULTURE MOVES.

We are a space where ideas manifest, grow, and build.

We act as an accelerator of creative potential and new ideas.

We are the perfect place to inspire your work, build your voice and grow.

### A flexible space with the best cost-benefit ratio:

- Standard space
- Made-to-measure space

Space + Furniture
Adapted to the needs of the companies

### **Cleanning Service**

Access 7am - 11pm

If necessary there can be an extension of schedule

Global Access at all common

Personalized Service
In local assistance - All-in-one

**Internet** Wi-Fi

Included Expenses
Water and Energy

Air Conditioning New installations