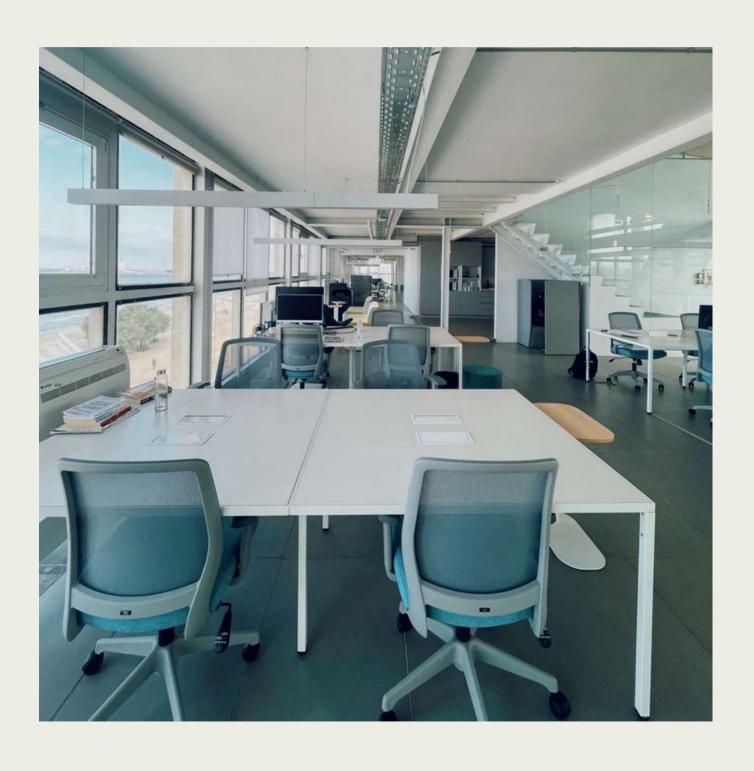

### A flexible space with the best cost-benefit ratio:

- Standard space
- Made-to-measure space

Space + Furniture
Adapted to the needs of the companies